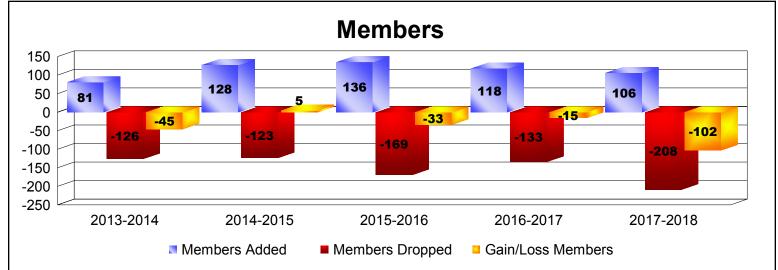

District 107 D

As of June 2018 Cumulative

| Year      | New<br>Clubs | Dropped<br>Clubs | Gain/<br>Loss<br>Clubs | New<br>Members | Charter<br>Members | Reinstate<br>Members | Transfer<br>Members | Total<br>Member<br>Added | Total<br>Members<br>Dropped | Gain/<br>Loss<br>Members |
|-----------|--------------|------------------|------------------------|----------------|--------------------|----------------------|---------------------|--------------------------|-----------------------------|--------------------------|
| 2013-2014 | 0            | 0                | 0                      | 75             | 0                  | 3                    | 3                   | 81                       | -126                        | -45                      |
| 2014-2015 | 1            | 0                | 1                      | 104            | 22                 | 0                    | 2                   | 128                      | -123                        | 5                        |
| 2015-2016 | 1            | 0                | 1                      | 83             | 33                 | 3                    | 17                  | 136                      | -169                        | -33                      |
| 2016-2017 | 0            | -2               | -2                     | 111            | 0                  | 0                    | 7                   | 118                      | -133                        | -15                      |
| 2017-2018 | 1            | 0                | 1                      | 65             | 23                 | 1                    | 17                  | 106                      | -208                        | -102                     |
| Average   | 1            | 0                | 0                      | 88             | 16                 | 1                    | 9                   | 114                      | -152                        | -38                      |