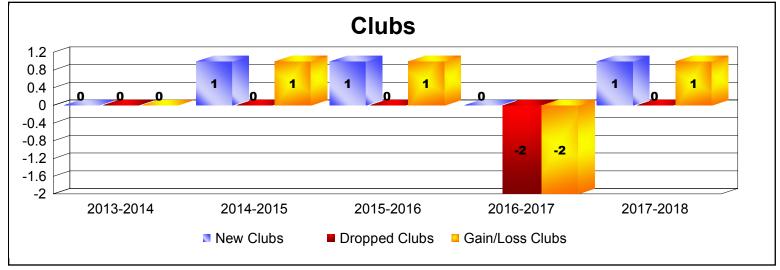

District 107 D

As of June 2018 Cumulative

| Year      | New<br>Clubs | Dropped<br>Clubs | Gain/<br>Loss<br>Clubs | New<br>Members | Charter<br>Members | Reinstate<br>Members | Transfer<br>Members | Total<br>Member<br>Added | Total<br>Members<br>Dropped | Gain/<br>Loss<br>Members |
|-----------|--------------|------------------|------------------------|----------------|--------------------|----------------------|---------------------|--------------------------|-----------------------------|--------------------------|
| 2013-2014 | 0            | 0                | 0                      | 75             | 0                  | 3                    | 3                   | 81                       | -126                        | -45                      |
| 2014-2015 | 1            | 0                | 1                      | 104            | 22                 | 0                    | 2                   | 128                      | -123                        | 5                        |
| 2015-2016 | 1            | 0                | 1                      | 83             | 33                 | 3                    | 17                  | 136                      | -169                        | -33                      |
| 2016-2017 | 0            | -2               | -2                     | 111            | 0                  | 0                    | 7                   | 118                      | -133                        | -15                      |
| 2017-2018 | 1            | 0                | 1                      | 65             | 23                 | 1                    | 17                  | 106                      | -208                        | -102                     |
| Average   | 1            | 0                | 0                      | 88             | 16                 | 1                    | 9                   | 114                      | -152                        | -38                      |